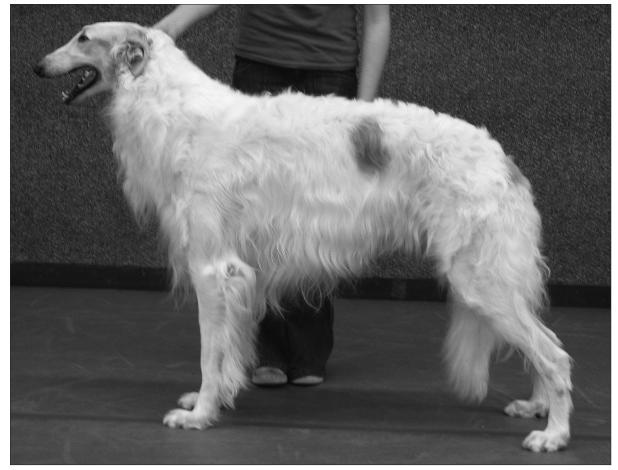

## Ch. Greyhaven The Sorcerer's Apprentis

June 29, 2006 - December 2014 Breeder(s): M. Polsfuss Male White and Cream Parti-color

Joe & Jan Anders & M. Polsfuss P.O. Box 392 Cambridge, MN 55008-0392 763-689-3836; greyhavenhounds@msn.com

Mickey, BCOA Best in Sweeps 2007 and specialty-winning dog, was my pick of a truly beautiful litter. He was the most like his mother Cameo. My thanks to Joe and Jan for providing him a loving "retirement" home.